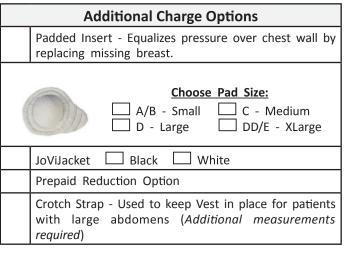

## **Custom Vest** JoViPak Order Form

FAX THIS FORM TOLL FREE TO: 1-877-760-4943

|                                                                                                                                                                                                                                                                          | Lumpectomy 🗆 Left 🗔 Right<br>Reconstruction 🗔 Left 🗔 Right                                                                                                                             |                                                                                                                                                      |  |
|--------------------------------------------------------------------------------------------------------------------------------------------------------------------------------------------------------------------------------------------------------------------------|----------------------------------------------------------------------------------------------------------------------------------------------------------------------------------------|------------------------------------------------------------------------------------------------------------------------------------------------------|--|
| Circumferences                                                                                                                                                                                                                                                           | S-(Suprasternal Notch) Lengths                                                                                                                                                         | Channels and Padding Unilateral with Full Padding (Horizontal)                                                                                       |  |
| R-(Torso at Axilla)       K to S         N-(Largest Chest)       K to N         M-(Xyphoid Process)       K to M         L-(Lowest Rib)       K to L         K-(Natural Waist)       K to K         J-(Mid Hip)       K thru G to K         For Crotch Strap Option Only | Unilateral with Half Padding<br>(Horizontal)<br>Left Side Right Side<br>Bilateral with Full Padding<br>(Vertical)<br>Bilateral with Half Padding<br>(Vertical)<br>Left Side Right Side |                                                                                                                                                      |  |
|                                                                                                                                                                                                                                                                          | K thru G to K                                                                                                                                                                          | No Charge Options           Slimline (More channels and less padding)           Low ILD Foam (For compromised tissue)           End garment at waist |  |